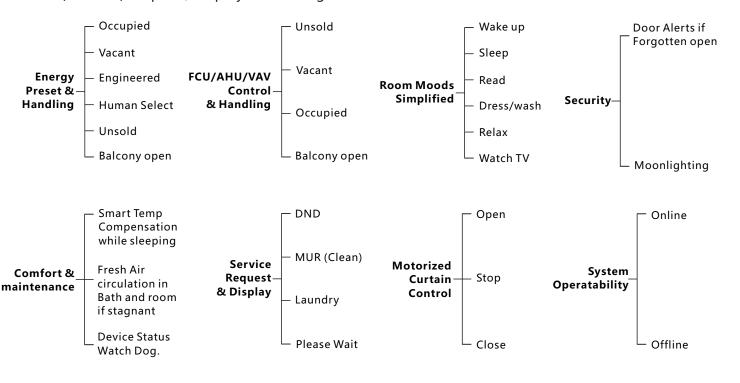

- (Occupancy Flag) Check & reports occupancy Status online (Vacant/Occupied)
- (Energy Smart) Built in Logic that Works Simply:
  - If no occupancy (Vacant) = energy save
  - If balcony door is open=off AC
  - If occupied = power on
- (Security) Alert at Reception Station If Guest Room Door is Forgotten Open
- (Moonlighting) Send Warning in Case any one used Room while not Sold
- (Device Monitoring) Equipment Status Watch Dog Provided Free with This Package
- (Service) Request, Display and Management