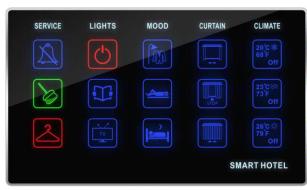

## **Included In This Package:**

- $1\,Zone\,Beast\,(FCU/AHU/VAV/Temperature\,Control,\,Curtain\,Motor\,Control,\,Dimming\,and\,Lighting,\,Boiler/Exhaust)$
- 1 Aux Power (Dual Power Supply 24VDC/12VDC, Smart Energy Logic, 3-Zone Dry Inputs, 2 Relays for Energy)
- 1 Bedside Touch Button Controller Wall Mountable (Moods, Service, Lights, Curtain, Air conditioning controls)
- 1 Simple Door Bell(Small/Big Room #) With Service LED Display
- 2 Magnetic Door / Window Contacts (Reed Switch)
- 1 Card Holder(Service + Request + Energy)
- 1 Ceiling PIR Motion Detector
- 3 ART touch Panels for (Bath, Desk, and Bedside L)
- 7 Connectors (4D)
- 1 Temp1 Temperature Sensor
- 1 Free Smart Hotel APP download,
- $1\ \mathsf{Free}\ \mathsf{Equipment}\ \mathsf{Watch}\ \mathsf{Dog}\ \mathsf{SW},$
- 1 Free Card Management SW (1 Per Hotel with 50 Rooms Minimum),

Free RSIP Bridge (1 For Every 50 Rooms)

**ART Touch Customizable Panels** 