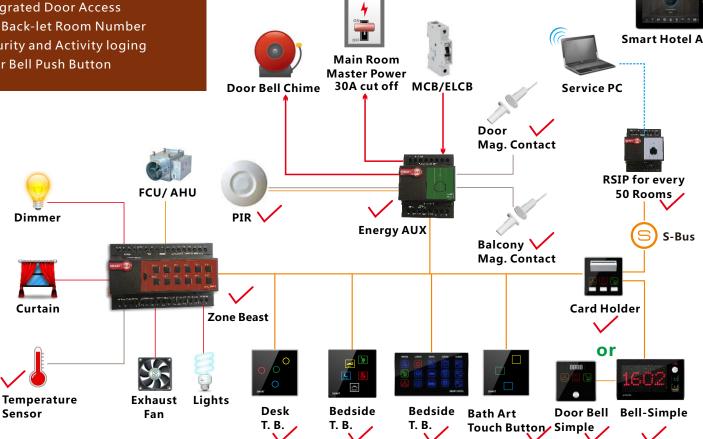

## **Included In This Package:**

- $1\,Zone\,Beast\,(FCU/AHU/VAV/Temperature\,Control,\,Curtain\,Motor\,Control,\,Dimming\,and\,Lighting,\,Boiler/Exhaust)$
- 1 Aux Power (Dual Power Supply 24VDC/12VDC, Smart Energy Logic, 3-Zone Dry Inputs, 2 Relays for Energy)
- 1 Bedside Touch Button Controller Wall Mountable (Moods, Service, Lights, Curtain, Air conditioning controls)
- 1 Simple Door Bell(Small/Big Room #) With Service LED Display
- 2 Magnetic Door / Window Contacts (Reed Switch)
- 1 Card Holder(Service + Request + Energy)
- 1 Ceiling PIR Motion Detector
- 3 ART touch Panels for (Bath, Desk, and Bedside L)
- 7 Connectors (4D)
- 1 Temp1 Temperature Sensor
- 1 Free Smart Hotel APP download,
- $1\ \mathsf{Free}\ \mathsf{Equipment}\ \mathsf{Watch}\ \mathsf{Dog}\ \mathsf{SW},$
- 1 Free Card Management SW (1 Per Hotel with 50 Rooms Minimum),

Free RSIP Bridge (1 For Every 50 Rooms)

**ART Touch Customizable Panels** 