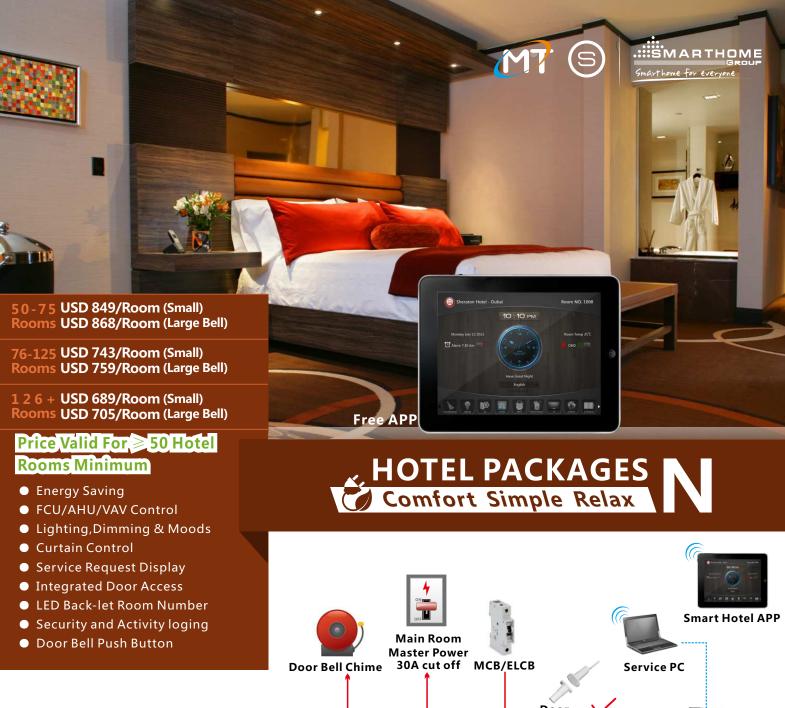

## **Included In This Package:**

- $1\,Zone\,Beast\,(FCU/AHU/VAV/Temperature\,Control,\,Curtain\,Motor\,Control,\,Dimming\,and\,Lighting,\,Boiler/Exhaust)$
- 1 Aux Power (Dual Power Supply 24VDC/12VDC, Smart Energy Logic, 3-Zone Dry Inputs, 2 Relays for Energy)
- 1 Bedside Touch Button Controller Wall Mountable (Moods, Service, Lights, Curtain, Air conditioning controls)
- 1 Simple Door Bell(Small/Big Room #) With Service LED Display
- 2 Magnetic Door / Window Contacts (Reed Switch)
- 1 Card Holder(Service + Request + Energy)
- 1 Ceiling PIR Motion Detector
- 3 ART touch Panels for (Bath, Desk, and Bedside L)
- 7 Connectors (4D)
- 1 Temp1 Temperature Sensor
- 1 Free Smart Hotel APP download,
- $1\ \mathsf{Free}\ \mathsf{Equipment}\ \mathsf{Watch}\ \mathsf{Dog}\ \mathsf{SW},$
- 1 Free Card Management SW (1 Per Hotel with 50 Rooms Minimum),

Free RSIP Bridge (1 For Every 50 Rooms)

**ART Touch Customizable Panels** 